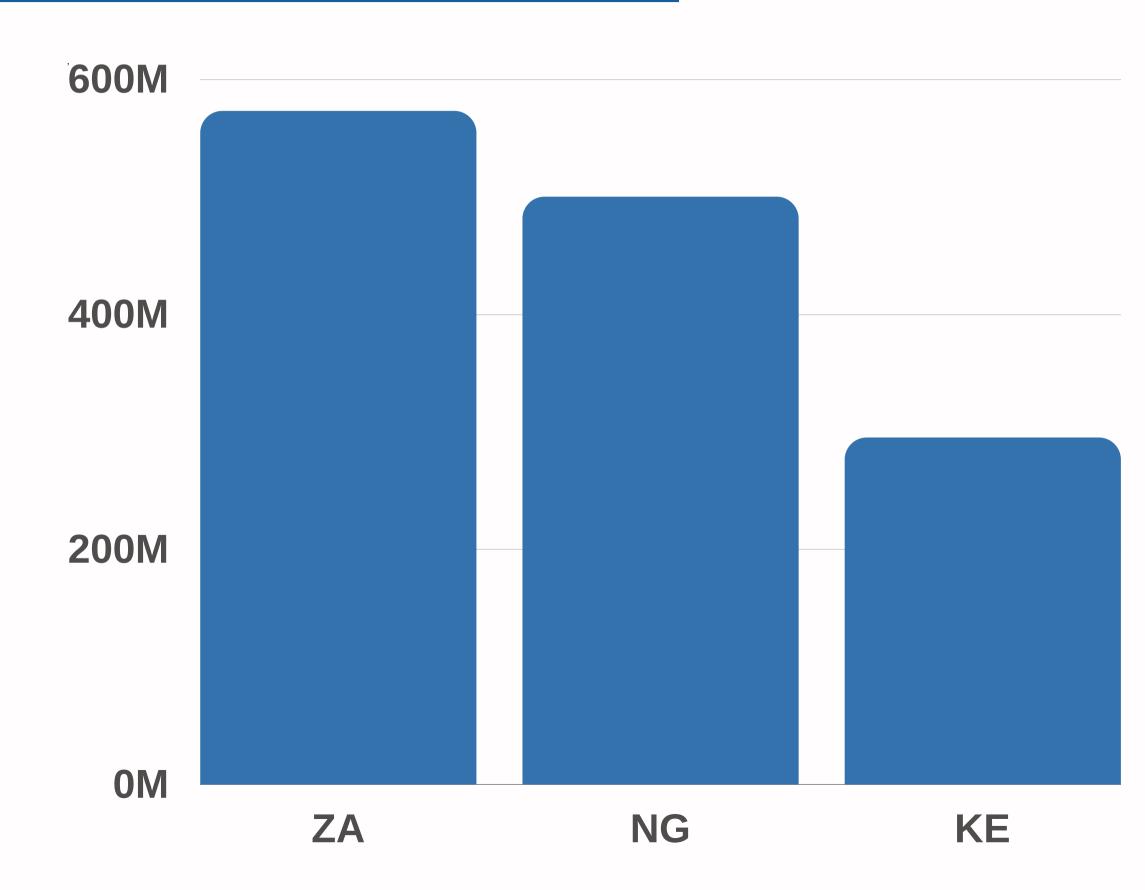

## ESTIMATED COST OF CYBER CRIME (VARYING DATA)

\$157M - \$573M

South Africa

\$500M - \$649M

Nigeria

\$295M

Kenya

- Poor data security practices
- Skills gap
- Lack of awareness
- Poor implementation of tools
- Limited budget
- Use of generic accounts and shared passwords
- Lack of segragation of duties