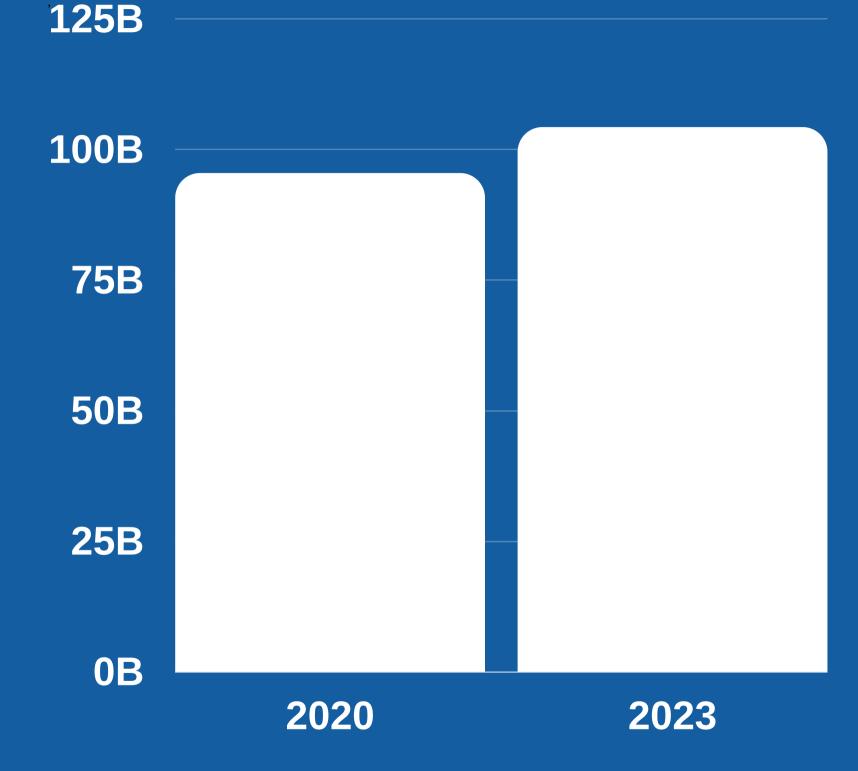

### WHERE DO WE START?

What are some of the most used technologies?

What are the effects of cyberthreats?

What does the threat landscape look like?

What has worked in the past?

\$95.4BN

2020

104.2BN

2023