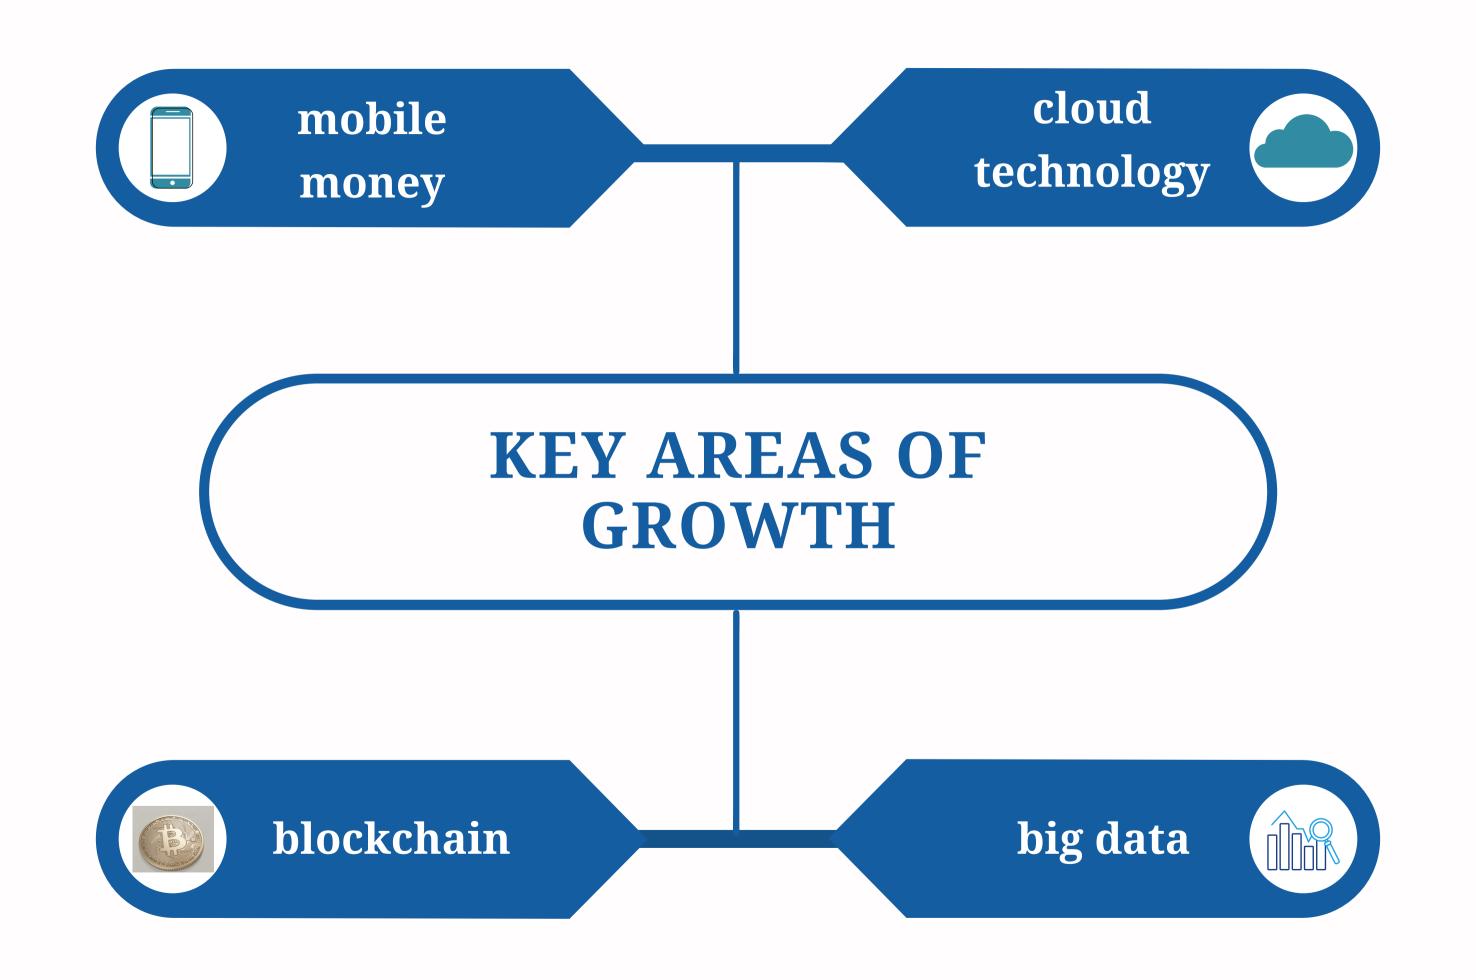

### WHERE DO WE START?

What are some of the most used technologies?

What are the effects of cyberthreats?

What does the threat landscape look like?

What has worked in the past?

\$95.4BN

2020

104.2BN