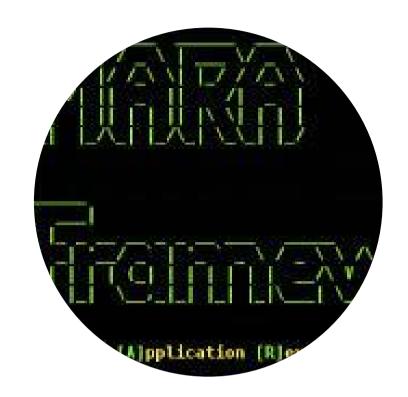

### LOCALLY BUILT TOOLS

- Mara Framework
- Mth3l3m3nt
- Rotimi's Scanner for critical vulnerability on f5 big IP devices